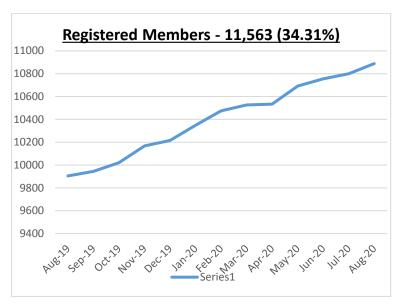

### Update from 01/06/2020 to 31/08/2020

As at 31/08/2020, 34.31% of Clwyd Pension Fund's membership has now registered for MSS since we went live.

Clwyd Pension Fund continues to upload member documents to MSS accounts where possible. This is to ensure that members receive their documents as quickly as possible from us whilst we continue to work from home during the pandemic. Members also upload completed forms to MSS so we can access them and process retirements etc more quickly (although the member uptake on this facility has been quite slow so far).