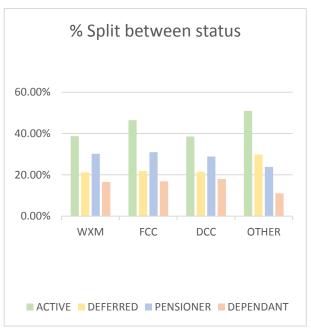

### 2,008 – 5.96% of overall members

Members now have to choose between paper post or MSS

| 358   | ACTIVE            |
|-------|-------------------|
| 90    | DEFERRED          |
| 1,372 | PENSIONER         |
| 188   | <b>DEPENDANTS</b> |