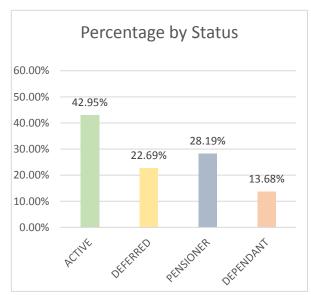

### 2,008 – 5.96% of overall members

Members now have to choose between paper post or MSS

| 358   | ACTIVE            |
|-------|-------------------|
| 90    | DEFERRED          |
| 1,372 | PENSIONER         |
| 188   | <b>DEPENDANTS</b> |